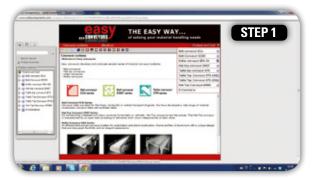

## CONFIGURE YOUR CONVEYOR ONLINE:

www.easy-conveyors.com

Go to www.easy-conveyors.com

Go to productrange and click on the product configurator

STEP 1 Go to Product & CAD and choose your type

of conveyor **STEP 2** Choose your type of conveyor