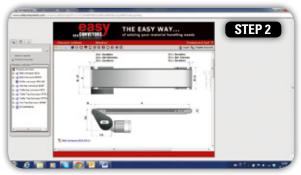

## CONFIGURE YOUR CONVEYOR ONLINE:

www.easy-conveyors.com

Go to www.easy-conveyors.com

Go to productrange and click on the product configurator

STEP 1 Go to Product & CAD and choose your type

of conveyor **STEP 2** Choose your type of conveyor