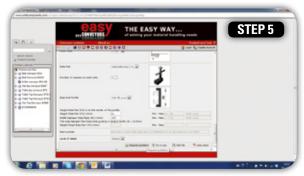

STEP 3 Select the parameters

STEP 4 Select the parametersSTEP 5 Select the parameters

STEP 6 Click right below on CAD file or Data sheet,

in a few seconds your CAD drawing or datasheet will be ready at the left side for