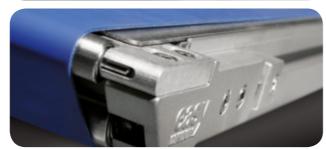

#### EBS 40

The aluminium conveyor EBS 40 belts offer a choice of 15 mm and 45 mm return rollers in different configurations. These belts have a higher maximum load capacity, making them the most versatile in application.

#### FRS 80

The aluminium conveyor EBS 80 belts are the real heavyweights of the range. With a large maximum load capacity, width up to 1200 mm and a maximum length of 16000 mm, this is the belt for heavy duty requirements.