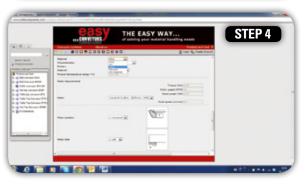

STEP 3 Select the parameters

STEP 4 Select the parametersSTEP 5 Select the parameters

STEP 6 Click right below on CAD file or Data sheet,

in a few seconds your CAD drawing or datasheet will be ready at the left side for