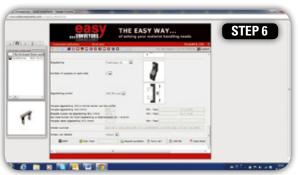

STEP 3 Select the parameters

STEP 4 Select the parametersSTEP 5 Select the parameters

STEP 6 Click right below on CAD file or Data sheet,

in a few seconds your CAD drawing or datasheet will be ready at the left side for

downloading.

**STEP 7** Download your 3D drawing of your designed

conveyor