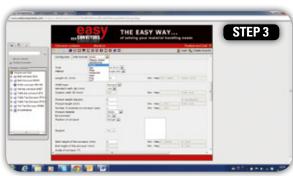

STEP 3 Select the parameters

STEP 4 Select the parametersSTEP 5 Select the parameters

STEP 6 Click right below on CAD file or Data sheet,

in a few seconds your CAD drawing or datasheet will be ready at the left side for