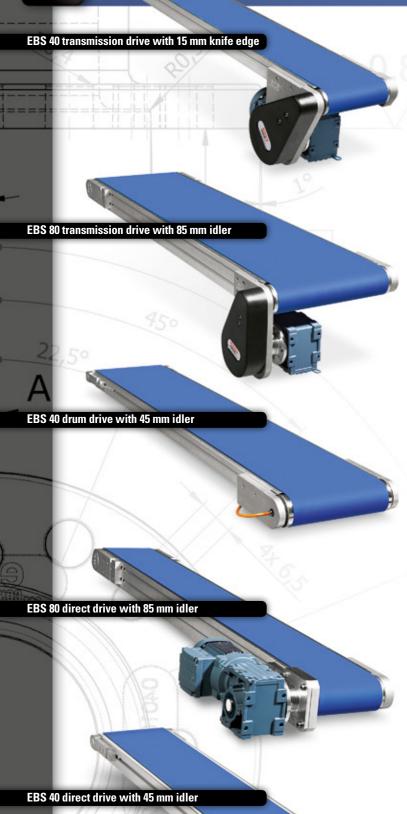

#### EBS 40

The aluminium conveyor EBS 40 belts offer a choice of 15 mm and 45 mm return rollers in different configurations. These belts have a higher maximum load capacity, making them the most versatile in application.

#### FRS 80

The aluminium conveyor EBS 80 belts are the real heavyweights of the range. With a large maximum load capacity, width up to 1200 mm and a maximum length of 16000 mm, this is the belt for heavy duty requirements.

### Our belt conveyors is available in 2 sizes;

EBS 40, with a standard wide from 100 till 600 mm EBS 80, with a standard wide from 200 till 1200 mm

www.easy-conveyors.com

Phone: +31 (0)40 - 283 83 19
Telefax: +31 (0)40 - 283 59 99
E-mail: info@easy-conveyors.com